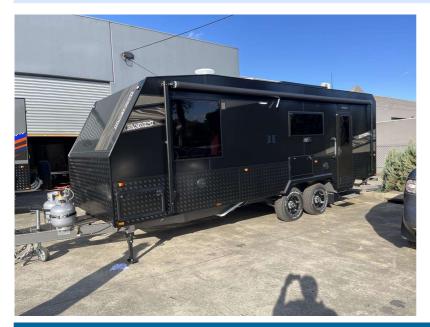

## 2025 RP Rear Club Lounge 23 ft

Brand new 2025 In stock now

GOOD NEWS WHILE YOU ARE WAITING FOR IT TO ARRIVE WE CAN LEND YOU A CARAVAN SO YOU CAN STILL HAVE A HOLIDAY AND ENJOY A BREAK

100% Australian made ,they are built to a very high standard

RP the Manufacturer has an eye for detail which reflects the overall quality.

We can offer a personalised package if required, so you are able to specify colours of interior and exterior.

It is a perfect family caravan as it has a very large island bed and Two solid large bunks or three solid bunks so two options.