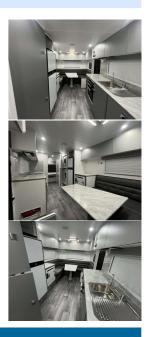

RP the Manufacturer has an eye for detail which reflects the overall quality.

We can offer a personalised package if required, so you are able to specify colours of interior and exterior.

It is a perfect family caravan as it has a very large island bed and Two solid large bunks or three solid bunks so two options.

The kitchen is generous with a water filter and grille and oven

Large solid awning/Solar/Two batteries 100amp hour Two fresh water tanks 100 litres each and 90 litre grey tank The bathroom is also large ,especially the shower is full size If you are looking for a family caravan this would be perfect Bunk beds 1.83m x 0.65m (6ft x 2ft 2in) bunk bedsBody length 6.4m (21ft)

## **Features**

- » AIR CIRCULATION
- » awning
- » BATTERY CHARGER
- » BLINDS
- » BUNK BEDS
- » CASSETTE TOILET
- » DOOR FLY SCREENS
- » Double solar panel
- » Extra battery
- » EXTRACTOR FAN
- » FREEZER
- » FRIDGE
- » FRIDGE/FREEZER
- » GAS HOB
- » GRILLE
- » Heater
- » ISLAND BED
- » MAINS ELECTRICITY
- » MICROWAVE
- » ON BOARD WATER TANK
- » Self-containment
- » SEPERATE SHOWER