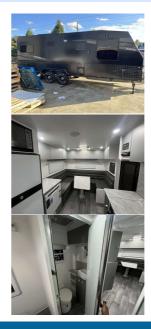

RP the Manufacturer has an eye for detail which reflects the overall quality.

We can offer a personalised package if required, so you are able to specify colours of interior and exterior.

It is a perfect family caravan as it has a very large island bed and Two solid large bunks or three solid bunks so two options.

The kitchen is generous with a water filter and grille and oven

Large solid awning/Solar/Two batteries 100amp hour Two fresh water tanks 100 litres each and 90 litre grey tank The bathroom is also large ,especially the shower is full size If you are looking for a family caravan this would be perfect Bunk beds 1.83m x 0.65m (6ft x 2ft 2in) bunk bedsBody length 6.4m (21ft)

## **Features**

- » AIR CIRCULATION
- » awning
- » BATTERY CHARGER
- » BLINDS
- » BUNK BEDS
- » CASSETTE TOILET
- » DOOR FLY SCREENS
- » Double solar panel
- » Extra battery
- » EXTRACTOR FAN
- » FREEZER
- » FRIDGE
- » FRIDGE/FREEZER
- » GAS HOB
- » GRILLE
- » Heater
- » ISLAND BED
- » MAINS ELECTRICITY
- » MICROWAVE
- » ON BOARD WATER TANK
- » Self-containment
- » SEPERATE SHOWER