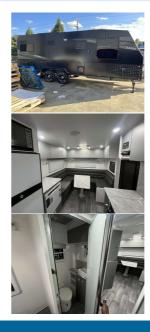

It is a perfect family caravan as it has a very large island bed and Two solid large bunks or three solid bunks so two options.

The kitchen is generous with a water filter and grille and oven

Large solid awning/Solar/Two batteries 100amp hour Two fresh water tanks 100 litres each and 90 litre grey tank The bathroom is also large ,especially the shower is full size If you are looking for a family caravan this would be perfect Bunk beds 1.83m x 0.65m (6ft x 2ft 2in) bunk bedsBody length 6.4m (21ft)

## **Features**

- » AIR CIRCULATION
- » awning
- » BATTERY CHARGER
- » BLINDS
- » BUNK BEDS
- » CASSETTE TOILET
- » DOOR FLY SCREENS
- » Double solar panel
- » Extra battery
- » EXTRACTOR FAN
- » FREEZER
- » FRIDGE
- » FRIDGE/FREEZER
- » GAS HOB
- » GRILLE
- » Heater
- » ISLAND BED
- » MAINS ELECTRICITY
- » MICROWAVE
- » ON BOARD WATER TANK
- » Self-containment
- » SEPERATE SHOWER