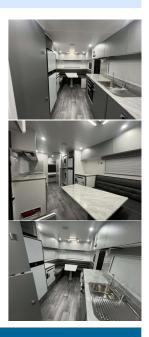

It is a perfect family caravan as it has a very large island bed and Two solid large bunks or three solid bunks so two options.

The kitchen is generous with a water filter and grille and oven

Large solid awning/Solar/Two batteries 100amp hour Two fresh water tanks 100 litres each and 90 litre grey tank The bathroom is also large ,especially the shower is full size If you are looking for a family caravan this would be perfect Bunk beds 1.83m x 0.65m (6ft x 2ft 2in) bunk bedsBody length 6.4m (21ft)

## **Features**

- » AIR CIRCULATION
- » awning
- » BATTERY CHARGER
- » BLINDS
- » BUNK BEDS
- » CASSETTE TOILET
- » DOOR FLY SCREENS
- » Double solar panel
- » Extra battery
- » EXTRACTOR FAN
- » FREEZER
- » FRIDGE
- » FRIDGE/FREEZER
- » GAS HOB
- » GRILLE
- » Heater
- » ISLAND BED
- » MAINS ELECTRICITY
- » MICROWAVE
- » ON BOARD WATER TANK
- » Self-containment
- » SEPERATE SHOWER