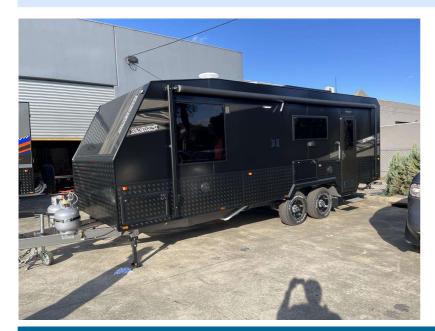

## 2025 RP Rear Club Lounge 23 ft

100% Australian made ,they are built to a very high standard

RP the Manufacturer has an eye for detail which reflects the overall quality.

We can offer a personalised package if required ,so you are able to specify colours of interior and exterior.

Overall length8.36m (27ft 5in)Width (incl awn)3.44m (8ft) Height2.96m (9ft 9in)

1234567891234HHN

Odometer