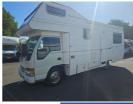

# Cash Price

Includes GST, Registration & Licensing \$62,995

Stock ID

4467

Body

Motorhome 7 - 7.9 Metres

This Isuzu Elf with a Traillite body is an excellent combination .

The tow bar is rated at 2000kg so towing a boat or a light vehicle is ok

The previous owners have taken care of her .

The lounge area is the jewel as it has large windows on the three sides .

You will need a class two licence due to the weight ,these are not to hard to get if you dont already have one .