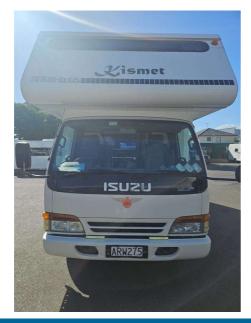

# Cash Price

Includes GST, Registration & Licensing \$62,995

Stock ID

4467

Body

Motorhome 7 - 7.9 Metres

This Isuzu Elf with a Traillite body is an excellent combination .

The tow bar is rated at 2000kg so towing a boat or a light vehicle is ok

The previous owners have taken care of her .

The lounge area is the jewel as it has large windows on the three sides .

You will need a class two licence due to the weight ,these are not to hard to get if you dont already have one .