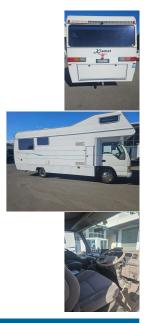

The previous owners have taken care of her .

The lounge area is the jewel as it has large windows on the three sides .

You will need a class two licence due to the weight ,these are not to hard to get if you dont already have one .

### **Features**

- » 4 berth
- » Fridge/freezer
- » Full fridge freezer
- » Gas burner
- » Onboard tanks
- » Reverse camera
- » Shower
- » Solar
- » Television
- » Toilet
- » Tow bar