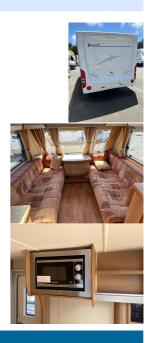

The Avanté has seen changes over its history, some possibly not as good as many hoped, but over recent years, it's a line-up that impresses in both build and style.

The 462 from 2008 is an end-washroom two-berth offering a large front lounge area, with a side dresser and kitchen opposite.

It also provides plenty of storage for a couple taking a long tour, with acres of overhead lockers and lots of other storage capacity, especially in the washroom at the rear.

The specification includes a BPW chassis, alloy wheels, an oven and a microwave, plus a fridge and blown-air heating.

## **Features**

- » BATTERY CHARGER
- » BLINDS
- » CASSETTE TOILET
- » CURTAINS
- » DOOR FLY SCREENS
- » FITTED CARPETS
- » FRIDGE/FREEZER
- » GAS HOB
- » GRILLE
- » Heater
- » MAINS ELECTRICITY
- » MICROWAVE
- » OVEN
- » SEPERATE SHOWER
- » STEREO SYSTEM
- » WATER HEATER
- » WINDOW FLY SCREENS