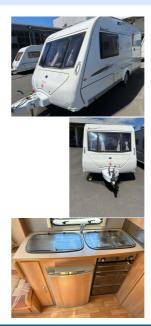

The Avanté has seen changes over its history, some possibly not as good as many hoped, but over recent years, it's a line-up that impresses in both build and style.

The 462 from 2008 is an end-washroom two-berth offering a large front lounge area, with a side dresser and kitchen opposite.

It also provides plenty of storage for a couple taking a long tour, with acres of overhead lockers and lots of other storage capacity, especially in the washroom at the rear.

The specification includes a BPW chassis, alloy wheels, an oven and a microwave, plus a fridge and blown-air heating.

## **Features**

- » BATTERY CHARGER
- » BLINDS
- » CASSETTE TOILET
- » CURTAINS
- » DOOR FLY SCREENS
- » FITTED CARPETS
- » FRIDGE/FREEZER
- » GAS HOB
- » GRILLE
- » Heater
- » MAINS ELECTRICITY
- » MICROWAVE
- » OVEN
- » SEPERATE SHOWER
- » STEREO SYSTEM
- » WATER HEATER
- » WINDOW FLY SCREENS