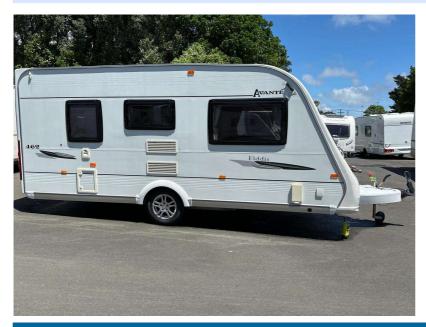

## **2008 ELDDIS AVANTE CLUB 462**

## **INFORMATION**

Cash Price
Includes GST

\$34,995

+ on-road-costs of \$1,250

Stock ID 8718

Body

Caravan 13 - 16ft

The Elddis Avanté has become one of the most popular Elddis models with caravanners wanting a vast range of layouts, and a decent price and specification.

The Avanté has seen changes over its history, some possibly not as good as many hoped, but over recent years, it's a line-up that impresses in both build and style.

The 462 from 2008 is an end-washroom two-berth offering a large front lounge area, with a side dresser and kitchen opposite.

It also provides plenty of storage for a couple taking a long tour, with acres of overhead lockers and lots of other storage capacity, especially in the washroom at the rear.

The specification includes a BPW chassis, alloy wheels, an oven and a microwave, plus a fridge and blown-air heating.

So the Avanté Club range offers a good package, especially after its major makeover in 2008.

VIN

SGES000EX8AVA0417

Odometer

-