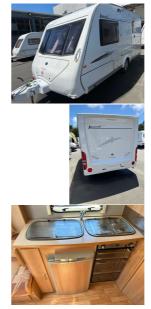

The 462 from 2008 is an end-washroom two-berth offering a large front lounge area, with a side dresser and kitchen opposite.

It also provides plenty of storage for a couple taking a long tour, with acres of overhead lockers and lots of other storage capacity, especially in the washroom at the rear.

The specification includes a BPW chassis, alloy wheels, an oven and a microwave, plus a fridge and blown-air heating.

So the Avanté Club range offers a good package, especially after its major makeover in 2008.

## **Features**

» BATTERY CHARGER

SGES000EX8AVA0417

- » BLINDS
- » CASSETTE TOILET
- » CURTAINS
- » DOOR FLY SCREENS
- » FITTED CARPETS
- » FRIDGE/FREEZER
- » GAS HOB
- » GRILLE
- » Heater
- » MAINS ELECTRICITY
- » MICROWAVE
- » OVEN
- » SEPERATE SHOWER
- » STEREO SYSTEM
- » WATER HEATER
- » WINDOW FLY SCREENS