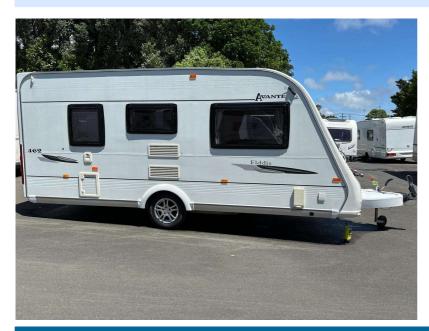

## 2008 ELDDIS AVANTE CLUB 462

The Elddis Avanté has become one of the most popular Elddis models with caravanners wanting a vast range of layouts, and a decent price and specification.

The Avanté has seen changes over its history, some possibly not as good as many hoped, but over recent years, it's a line-up that impresses in both build and style.

The 462 from 2008 is an end-washroom two-berth offering a large front lounge area, with a side dresser and kitchen opposite.

It also provides plenty of storage for a couple taking a long tour, with acres of overhead lockers and lots of other storage capacity, especially in the washroom at the rear.

The specification includes a BPW chassis, alloy wheels, an oven and a microwave, plus a fridge and blown-air heating.

So the Avanté Club range offers a good package, especially after its major makeover in 2008.