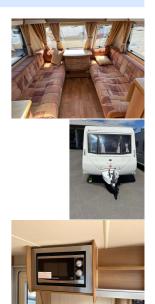

The 462 from 2008 is an end-washroom two-berth offering a large front lounge area, with a side dresser and kitchen opposite.

It also provides plenty of storage for a couple taking a long tour, with acres of overhead lockers and lots of other storage capacity, especially in the washroom at the rear.

The specification includes a BPW chassis, alloy wheels, an oven and a microwave, plus a fridge and blown-air heating.

So the Avanté Club range offers a good package, especially after its major makeover in 2008.

## **Features**

» BATTERY CHARGER

SGES000EX8AVA0417

- » BLINDS
- » CASSETTE TOILET
- » CURTAINS
- » DOOR FLY SCREENS
- » FITTED CARPETS
- » FRIDGE/FREEZER
- » GAS HOB
- » GRILLE
- » Heater
- » MAINS ELECTRICITY
- » MICROWAVE
- » OVEN
- » SEPERATE SHOWER
- » STEREO SYSTEM
- » WATER HEATER
- » WINDOW FLY SCREENS